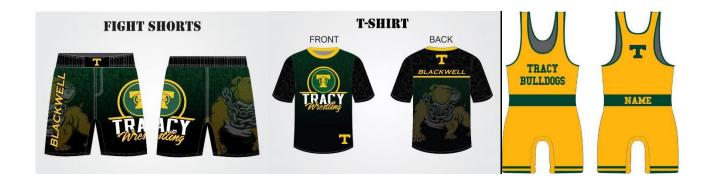

## Wrestlers,

The images above represent a custom Tracy Wrestling MMA-style fight short and compression shirt (combo) along with a custom dye-sublimated singlet that can be purchased for this season. Each season we will have a new design and hope that every wrestler participates annually in the new look. The fight shorts and compression shirt combo is now approved for wearing in competition. While the shorts and shirt show a personalization in this picture, they will not be personalized in order to keep costs down on these items. We will be offering the singlet personalized however for an additional \$10. We will also have the additional following uniform options: hoodie, hair cap, quarter zip shirt, and backpack. These items are for athletes only and will constitute a part of the athlete's uniform. For fans and family, you will have the option to purchase fan clothing from Fan Cloth (order form separate). Athletes can purchase from there as well, but we would prefer that they first participate in this uniform package.